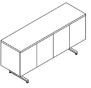

## STATEMENT OF LINE

Pedestal W: 18" D: 18" H: 26"

Console W: 60" D: 14.75" H: 28.75"

and Veneer

2-Position Credenza W: 30" D: 18" H: 28.75"

4-Position Credenza W: 60" D: 18" H: 28.75"

Credenza Options:

- + Right/left doors
- + Drawer and box file
- + Drawers