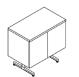

## STATEMENT OF LINE

Pedestal W: 18" D: 18" H: 26"

Console W: 60" D: 14.75" H: 28.75"

and Veneer

2-Position Credenza W: 30" D: 18" H: 28.75"

4-Position Credenza W: 60" D: 18" H: 28.75"

Credenza Options:

- + Right/left doors
- + Drawer and box file
- + Drawers