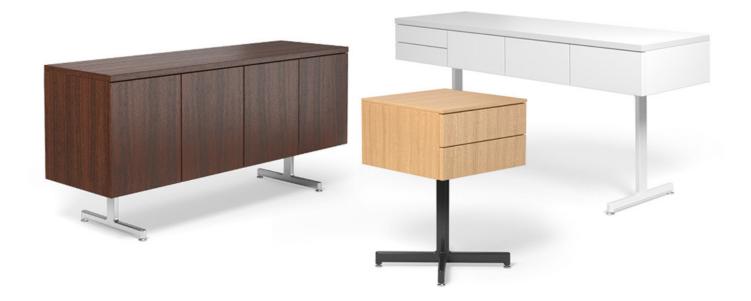

## STATEMENT OF LINE

Pedestal W: 18" D: 18" H: 26"

Console W: 60" D: 14.75" H: 28.75"

and Veneer

2-Position Credenza W: 30" D: 18" H: 28.75"

4-Position Credenza W: 60" D: 18" H: 28.75"

Credenza Options:

- + Right/left doors
- + Drawer and box file
- + Drawers