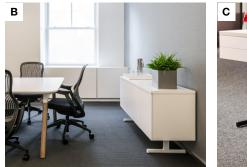

- A Pixel storage completes meeting rooms, giving teams a place to storage all of the essentials
- **B** Design details and finish options coordinate with the Pixel table collection, and visually complement the entire Knoll product portfolio
- **C** The slim Pixel console works as both a solution for tight spaces and creative space division