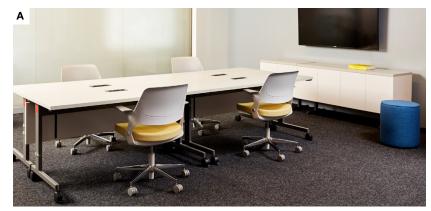

- A Pixel storage completes meeting rooms, giving teams a place to storage all of the essentials
- **B** Design details and finish options coordinate with the Pixel table collection, and visually complement the entire Knoll product portfolio
- **C** The slim Pixel console works as both a solution for tight spaces and creative space division