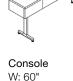

## STATEMENT OF LINE

Pedestal W: 18" D: 18" H: 26"

Console W: 60" D: 14.75" H: 28.75"

and Veneer

2-Position Credenza W: 30" D: 18" H: 28.75"

4-Position Credenza W: 60" D: 18" H: 28.75"

Credenza Options:

- + Right/left doors
- + Drawer and box file
- + Drawers